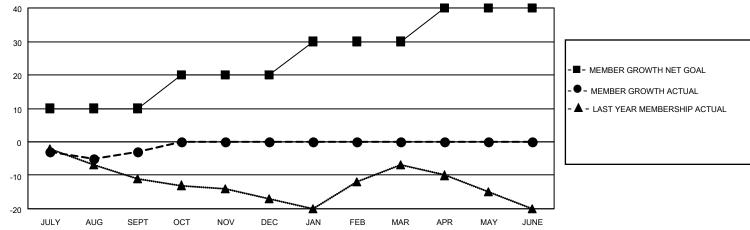

## MONTHLY MEMBERSHIP PROGRESS REPORT

LOCATION ILLINOIS District 1 CN Results as of: 9/30/2020

| Clubs         |               |             |               | Members               |                        |                         |                                                    |  |
|---------------|---------------|-------------|---------------|-----------------------|------------------------|-------------------------|----------------------------------------------------|--|
|               | RESULTS FOR   | R 2020-2021 |               | RESULTS FOR 2020-2021 |                        |                         |                                                    |  |
| QUARTER       | NEW CLUB GOAL | NEW CLUBS   | DROPPED CLUBS | QUARTER MEMB          | BER GROWTH NET<br>GOAL | MEMBER GROWTH<br>ACTUAL | DROPPED<br>MEMBERS ACTUAL<br>(including transfers) |  |
| JULY/AUG/SEPT | 0             | 0           | 0             | JULY/AUG/SEPT         | 10                     | 22                      | 24                                                 |  |
| OCT/NOV/DEC   | 1             | 0           | 0             | OCT/NOV/DEC           | 10                     | 0                       | 0                                                  |  |
| JAN/FEB/MAR   | 0             | 0           | 0             | JAN/FEB/MAR           | 10                     | 0                       | 0                                                  |  |
| APR/MAY/JUNE  | 0             | 0           | 0             | APR/MAY/JUNE          | 10                     | 0                       | 0                                                  |  |